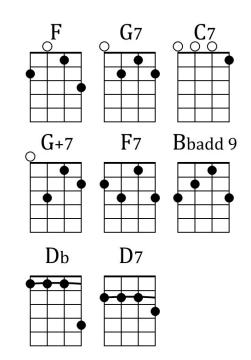

## I Wish I Could Go Back Home

Phil Doleman

| F |    | G7        | <b>C7</b> | F         | %  |  |
|---|----|-----------|-----------|-----------|----|--|
| F |    | <b>G7</b> | G+7       | <b>C7</b> | %  |  |
| F |    | F7        |           | Bbadd9    | Db |  |
| F | D7 | G7        | <b>C7</b> | F         | %  |  |

F G7 C7 F
I wish I could go back home
F G7 G+7 C7
I wish I could go back home
F F7
Back to my feather bed
Bbadd9 Db
I could rest my aching head
F D7 G7 C7 F
I wish I could go back home

I wish I could ride that train
I wish I could ride that train
I'd even stoke the engine
To get to my journey's ending
I wish I could ride that train